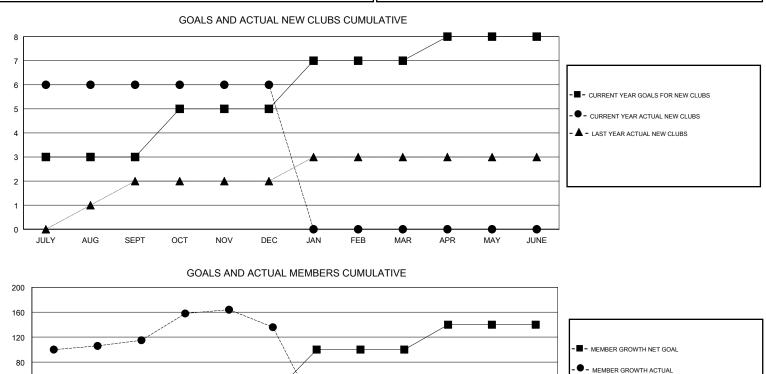

## VENKATA S RAJU DANTULURI GMT:

| GMT: VENKATA S RAJU DANTULURI |               |           | LOCAT         | ION INDIA             | GMT CA                    |                         |                                                    |  |
|-------------------------------|---------------|-----------|---------------|-----------------------|---------------------------|-------------------------|----------------------------------------------------|--|
| Clubs                         |               |           |               | Members               |                           |                         |                                                    |  |
| RESULTS FOR 2017-2018         |               |           |               | RESULTS FOR 2017-2018 |                           |                         |                                                    |  |
| QUARTER                       | NEW CLUB GOAL | NEW CLUBS | DROPPED CLUBS | QUARTER               | MEMBER GROWTH NET<br>GOAL | MEMBER GROWTH<br>ACTUAL | DROPPED<br>MEMBERS ACTUAL<br>(including transfers) |  |
| JULY/AUG/SEPT                 | 3             | 6         | 0             | JULY/AUG/SEPT         | -40                       | 238                     | 96                                                 |  |
| OCT/NOV/DEC                   | 2             | 0         | 0             | OCT/NOV/DEC           | 68                        | 67                      | 45                                                 |  |
| JAN/FEB/MAR                   | 2             | 0         | 0             | JAN/FEB/MAR           | 72                        | 0                       | 0                                                  |  |
| APR/MAY/JUNE                  | 1             | 0         | 0             | APR/MAY/JUNE          | 40                        | 0                       | 0                                                  |  |